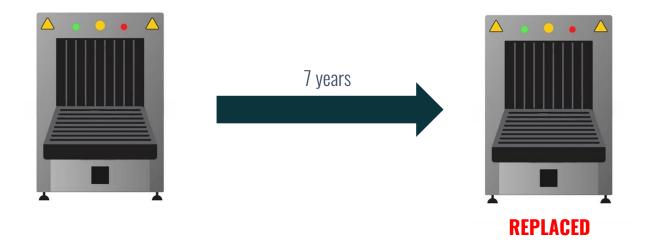

**Senior** B.S Mathematics

Junior
B.A Political
Science

**Junior** B.A Writing

**Sophomore**B.A International
Affairs

The Current System

STANDARD seven-year life span no matter condition of machine.