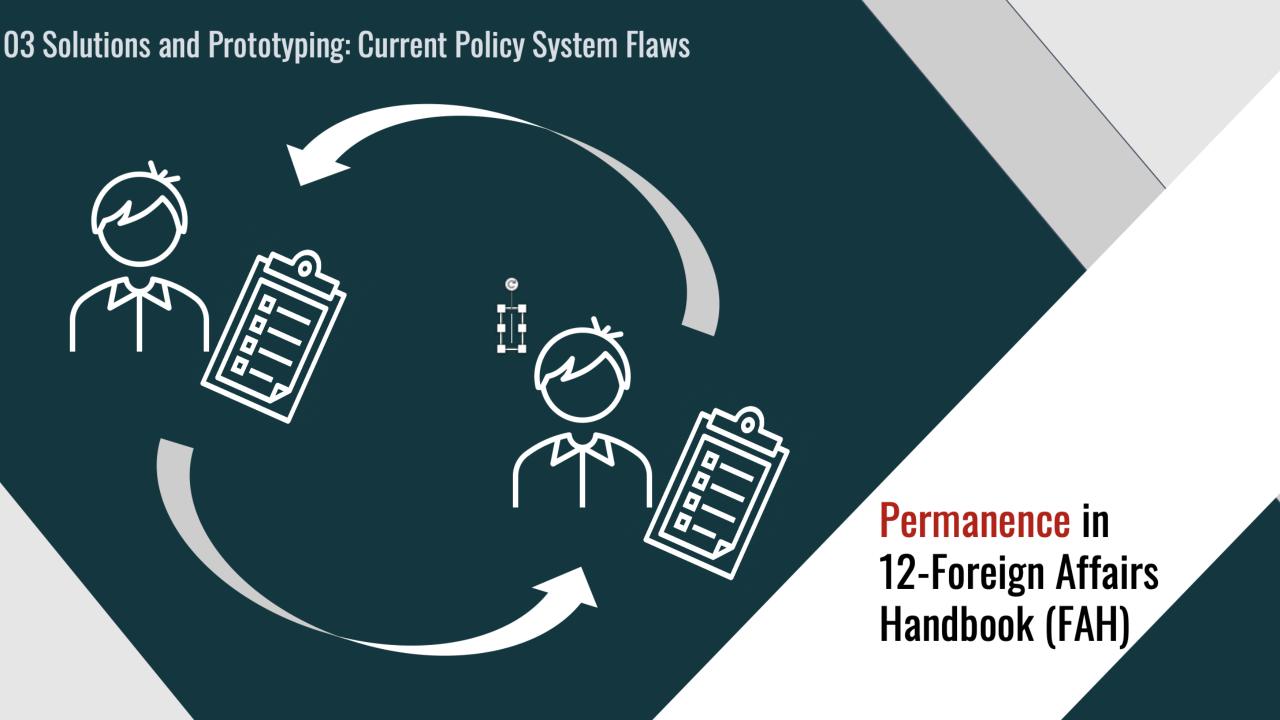

| 4         |



### Policy Breakdown





# 03 Solutions and Prototyping: Short Term, X-Ray

1) Collect performance data

2) Create algorithm based on data

3) Algorithm + SME (Subject Matter Expert) decide to lifecycle on case by case basis for each machine

# 03 Solutions and Prototyping: Short Term, X-Ray



2) Create algorithm based on data



3) Algorithm + SME decide to lifecycle on case by case basis for each machine

# One of our solutions is already in the works!

# O3 Solutions and Prototyping: Short Term, X-Ray

Algorithm: Variables (i.e. bag count)

**Projected lifespan** 

1) Collect performance data

2) Create algorithm based on data

3) Algorithm + SME decide to lifecycle on case by case basis for each machine

# O3 Solutions and Prototyping: Short Term, EDP

1) Summarize Performance and