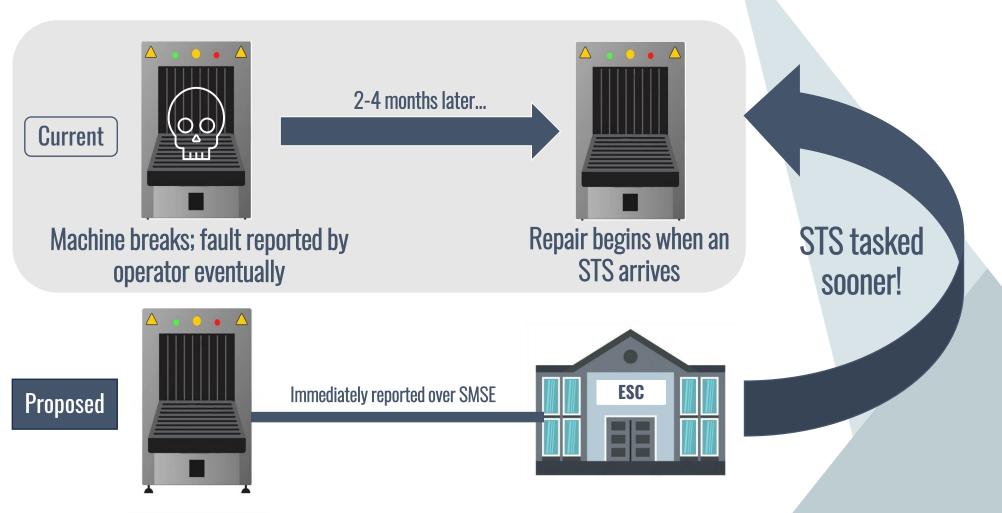

## O3 Long Term Solutions and Prototyping: Automated Detection and Reporting

Performance metrics and machine faults are detected and reported automatically

Data and faults are automatically reported to Engineering Services
Center