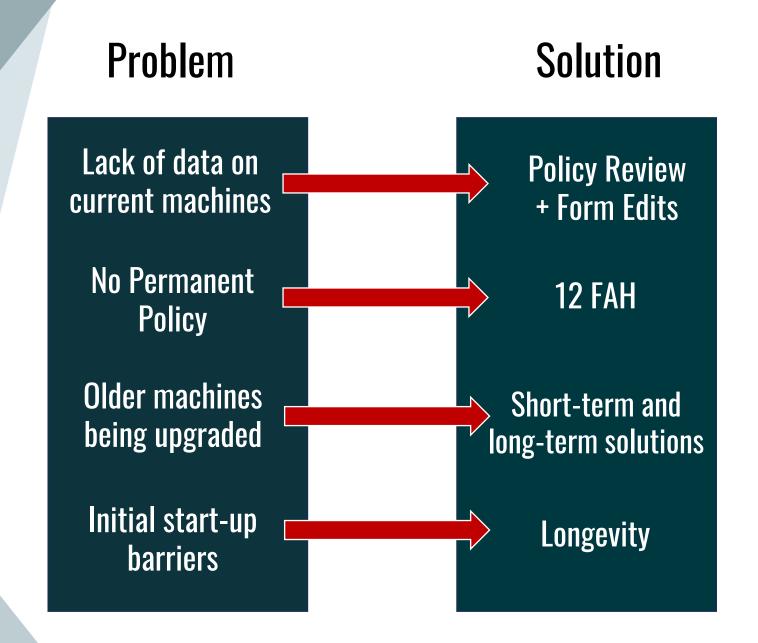

ototyping: Short Term, X-Ray

Algorithm: Variables (i.e. bag count)

**Projected lifespan** 

1) Collect performance data

2) Create algorithm based on data

3) Algorithm + SME decide to lifecycle on case by case basis for each machine

# O3 Solutions and Prototyping: Short Term, EDP

1) Summarize Performance and Symptoms

2) Create algorithm based on data

1) Algorithm + SME decide to lifecycle on case by case basis for each machine



#### **Solution Roadblock**







New Machine: **VOTI XR3D** 

### Policy Breakdown



## O3 Long Term Solutions and Prototyping: Automated Detection and Reporting



Performance metrics and machine faults are detected and reported automatically

Data and faults are automatically reported to Engineering Services
Center

Breakdown: a multifaceted solution



### Acknowledgements:

A *special* thanks to:

**Matthew Fister** 

Varnell Butler

Stephen York

**Edwin Gwira** 

Bernie Kaussler

Hala Nelson

Seán McCarthy

Colton McLaughlin

We could not have done it without the grace, support, and wisdom from all those we interviewed. We extend our sincere gratitude to everyone who helped us along the way. This journey was one for the books!