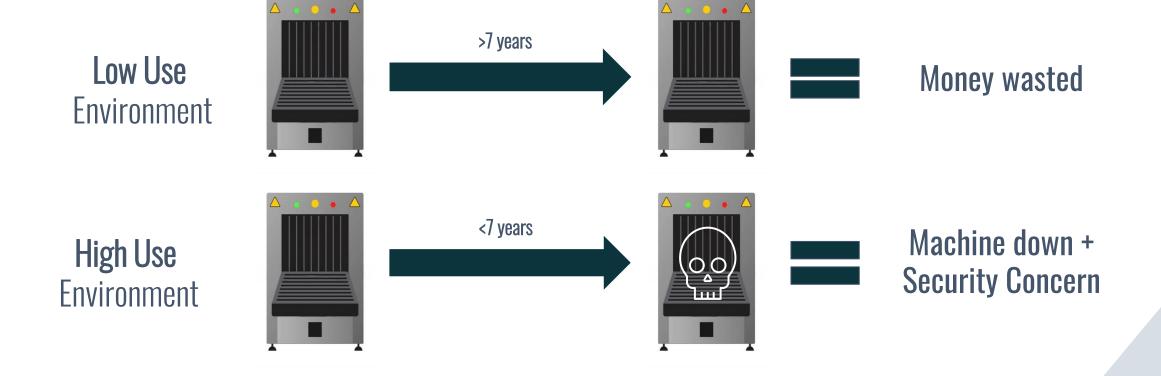

#### The Issue with Standardized Life-cycling

**768** X-Rays + **1,100** Itemizers

Average of **\$40,000** each per unit

≈ \$74,720,000